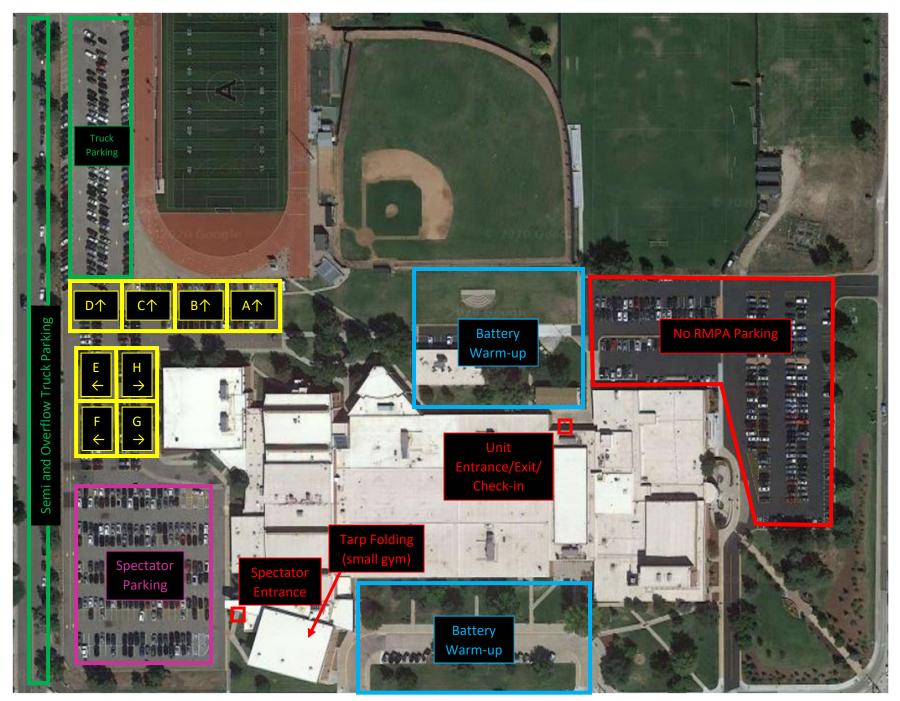

| 2:20 PM       |                 | А           | 3:10 PM       | 4:10 PM  | 4:20 PM   | 4:30 PM            |
| Broomfield High School            | PSCO              | 2:30 PM       |                 | Е           | 3:20 PM       | 4:20 PM  | 4:30 PM   | 4:40 PM            |
| Dakota Ridge High School          | PSCO              | 2:40 PM       |                 | С           | 3:30 PM       | 4:30 PM  | 4:40 PM   | 4:50 PM            |
| Arapahoe HS Winter Guard          | Exhibition        |               |                 |             |               |          |           | 5:00 PM            |
| Retreat                           |                   |               |                 |             |               |          | 5:10 PM   |                    |

## Arapahoe HS